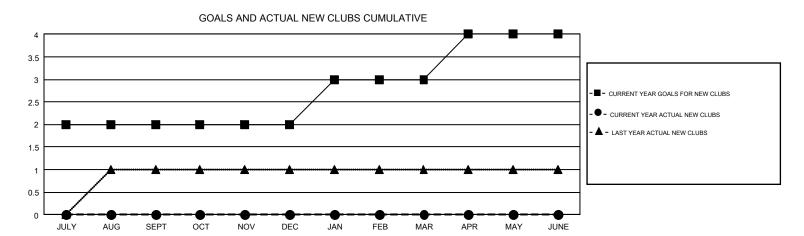

## GMT MONTHLY MEMBERSHIP PROGRESS REPORT

Results as of: 7/31/2019

REPORT DOES NOT INCLUDE CLUBS IN UNDISTRICTED AREAS.

GMT Constitutional Area 7, Group B

**OPEN** 

| Clubs         |               |              |               | Members               |                           |                         |                                                    |  |
|---------------|---------------|--------------|---------------|-----------------------|---------------------------|-------------------------|----------------------------------------------------|--|
|               | RESULTS FO    | PR 2019-2020 |               | RESULTS FOR 2019-2020 |                           |                         |                                                    |  |
| QUARTER       | NEW CLUB GOAL | NEW CLUBS    | DROPPED CLUBS | QUARTER               | MEMBER GROWTH NET<br>GOAL | MEMBER GROWTH<br>ACTUAL | DROPPED<br>MEMBERS ACTUAL<br>(including transfers) |  |
| JULY/AUG/SEPT | 2             | 0            | 1             | JULY/AUG/SEPT         | 211                       | 64                      | 77                                                 |  |
| OCT/NOV/DEC   | 0             | 0            | 0             | OCT/NOV/DEC           | 190                       | 0                       | 0                                                  |  |
| JAN/FEB/MAR   | 1             | 0            | 0             | JAN/FEB/MAR           | 206                       | 0                       | 0                                                  |  |
| APR/MAY/JUNE  | 1             | 0            | 0             | APR/MAY/JUNE          | 175                       | 0                       | 0                                                  |  |