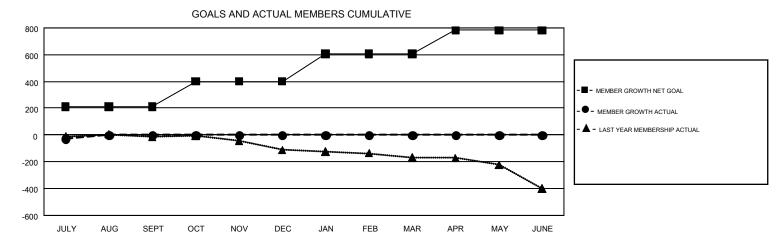

## GMT MONTHLY MEMBERSHIP PROGRESS REPORT

Results as of: 7/31/2019

REPORT DOES NOT INCLUDE CLUBS IN UNDISTRICTED AREAS.

GMT Constitutional Area 7, Group B

**OPEN** 

| Clubs         |               |              |               | Members               |                           |                         |                                                    |  |
|---------------|---------------|--------------|---------------|-----------------------|---------------------------|-------------------------|----------------------------------------------------|--|
|               | RESULTS FO    | PR 2019-2020 |               | RESULTS FOR 2019-2020 |                           |                         |                                                    |  |
| QUARTER       | NEW CLUB GOAL | NEW CLUBS    | DROPPED CLUBS | QUARTER               | MEMBER GROWTH NET<br>GOAL | MEMBER GROWTH<br>ACTUAL | DROPPED<br>MEMBERS ACTUAL<br>(including transfers) |  |
| JULY/AUG/SEPT | 2             | 0            | 1             | JULY/AUG/SEPT         | 211                       | 64                      | 77                                                 |  |
| OCT/NOV/DEC   | 0             | 0            | 0             | OCT/NOV/DEC           | 190                       | 0                       | 0                                                  |  |
| JAN/FEB/MAR   | 1             | 0            | 0             | JAN/FEB/MAR           | 206                       | 0                       | 0                                                  |  |
| APR/MAY/JUNE  | 1             | 0            | 0             | APR/MAY/JUNE          | 175                       | 0                       | 0                                                  |  |